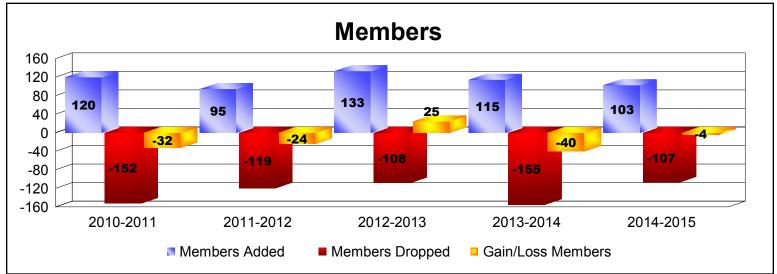

District 14 B

As of June 2015 Cumulative

| Year      | New<br>Clubs | Dropped<br>Clubs | Gain/<br>Loss<br>Clubs | New<br>Members | Charter<br>Members | Reinstate<br>Members | Transfer<br>Members | Total<br>Member<br>Added | Total<br>Members<br>Dropped | Gain/<br>Loss<br>Members |
|-----------|--------------|------------------|------------------------|----------------|--------------------|----------------------|---------------------|--------------------------|-----------------------------|--------------------------|
| 2010-2011 | 1            | -4               | -3                     | 74             | 24                 | 11                   | 11                  | 120                      | -152                        | -32                      |
| 2011-2012 | 0            | -2               | -2                     | 87             | 6                  | 0                    | 2                   | 95                       | -119                        | -24                      |
| 2012-2013 | 1            | -2               | -1                     | 88             | 35                 | 3                    | 7                   | 133                      | -108                        | 25                       |
| 2013-2014 | 0            | -1               | -1                     | 79             | 3                  | 31                   | 2                   | 115                      | -155                        | -40                      |
| 2014-2015 | 0            | -1               | -1                     | 95             | 0                  | 2                    | 6                   | 103                      | -107                        | -4                       |
| Average   | 0            | -2               | -2                     | 85             | 14                 | 9                    | 6                   | 113                      | -128                        | -15                      |