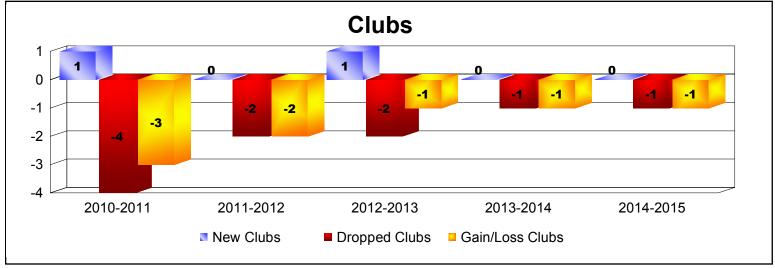

District 14 B

As of June 2015 Cumulative

| Year      | New<br>Clubs | Dropped<br>Clubs | Gain/<br>Loss<br>Clubs | New<br>Members | Charter<br>Members | Reinstate<br>Members | Transfer<br>Members | Total<br>Member<br>Added | Total<br>Members<br>Dropped | Gain/<br>Loss<br>Members |
|-----------|--------------|------------------|------------------------|----------------|--------------------|----------------------|---------------------|--------------------------|-----------------------------|--------------------------|
| 2010-2011 | 1            | -4               | -3                     | 74             | 24                 | 11                   | 11                  | 120                      | -152                        | -32                      |
| 2011-2012 | 0            | -2               | -2                     | 87             | 6                  | 0                    | 2                   | 95                       | -119                        | -24                      |
| 2012-2013 | 1            | -2               | -1                     | 88             | 35                 | 3                    | 7                   | 133                      | -108                        | 25                       |
| 2013-2014 | 0            | -1               | -1                     | 79             | 3                  | 31                   | 2                   | 115                      | -155                        | -40                      |
| 2014-2015 | 0            | -1               | -1                     | 95             | 0                  | 2                    | 6                   | 103                      | -107                        | -4                       |
| Average   | 0            | -2               | -2                     | 85             | 14                 | 9                    | 6                   | 113                      | -128                        | -15                      |